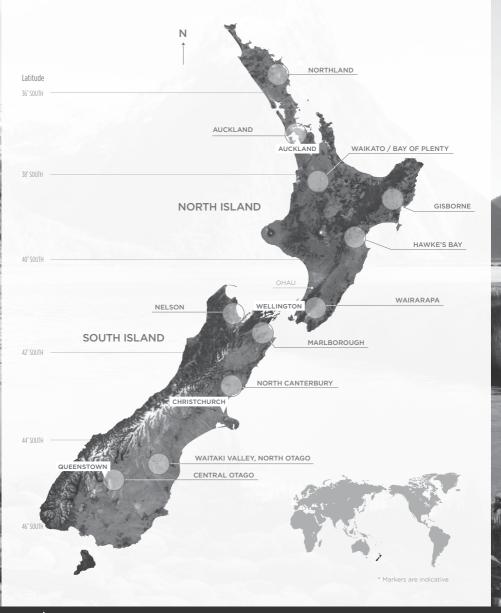

**

- 30. New England Australia
- 31. Hastings River
- 32. Hunter Valley
- 33. Mudgee
- 34. Orange
- 35. Cowra
- 36. Riverina
- 37. Hilltops
- 38. Southern Highlands
- 39. Gundagai
- 40. Canberra District
- 41. Shoalhaven Coast
- 42. Tumbarumba
- 43. Perricoota

#### VICTORIA

- 44. Murray Darling
- 45. Swan Hill
- 46. Goulburn Valley
- 47. Rutherglen
- 48. Glenrowan
- 49. Beechworth
- 50. King Valley

- 51. Alpine Valleys
- 52. Strathbogie Ranges
- 53. Upper Goulburn
- 54. Heathcote
- 55. Bendigo
- 56. Pyrenees
- 57. Macedon Ranges
- 58. Sunbury
- 59. Grampians
- 60. Henty
- 61. Geelong
- 62. Yarra Valley
- 63. Mornington Peninsula
- 64. Gippsland\*

#### **TASMANIA**

65. Tasmania\*

\*South Eastern Australia and Gippsland are zones, Tasmania is a state.

# **NEW ZEALAND WINE REGIONS**





# **Exhibitor Index**

| Ω | Seeking distribution |
|---|----------------------|
|   |                      |

| TABLE | EXHIBITOR                  | WINERY                 | AUS/NZ | PAGE  | STATUS |
|-------|----------------------------|------------------------|--------|-------|--------|
| 1     | Blue Pyrenees Estate       | Blue Pyrenees Estate   | AUS    | 14    |        |
|       | Swiftsure NZ               | Swiftsure              | NZ     | 15    |        |
|       |                            | Man O' War             | NZ     | 15    |        |
| 2     | Pernod Ricard              | Brancott Estate        | NZ/AUS | 16–17 |        |
|       |                            | Greasy Fingers         | NZ/AUS | 16–17 |        |
|       |                            | Stoneleigh