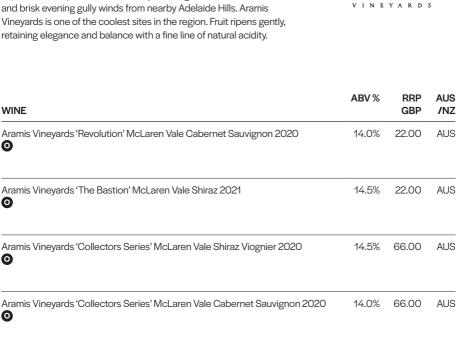

| TABLE | EXHIBITOR                | WINERY              | AUS/NZ | PAGE    | STATUS |
|-------|--------------------------|---------------------|--------|---------|--------|
| 42-45 | Fells                    | Torbreck            | AUS    | 90-95   |        |
|       |                          | Tyrrell's           | AUS    | 90-95   |        |
|       |                          | Idée Fixe           | AUS    | 90-95   |        |
|       |                          | Vasse Felix         | AUS    | 90-95   |        |
|       |                          | Yangarra            | AUS    | 90-95   |        |
|       |                          | Nautilus            | NZ     | 90-95   |        |
|       |                          | Opawa               | NZ     | 90-95   |        |
|       |                          | Seifried            | NZ     | 90-95   |        |
| 46    | Kim Crawford             | Kim Crawford        | NZ     | 96      |        |
|       | Duke's Vineyard          | Duke's Vineyard     | AUS    | 97      | ٩      |
| 47    | Invivo                   | Graham Norton       | NZ/AUS | 98      |        |
|       |                          | Invivo X, SJP       | NZ     | 98      |        |
|       |                          | Invivo              | NZ     | 98      |        |
|       | Kingston Luxe            | Kingston Luxe       | AUS    | 99      | ٩      |
| 48    | Antipodean Sommelier     | Brothers at War     | AUS    | 100-101 |        |
|       |                          | Silent Noise        | AUS    | 100-101 |        |
|       |                          | Brennan             | NZ     | 100-101 |        |
|       |                          | Cherry Block        | NZ     | 100-101 |        |
|       |                          | Ward Valley Estate  | NZ     | 100-101 |        |
|       |                          | Brothers at War     | AUS    | 100-101 |        |
|       |                          | Swift               | NZ     | 100-101 |        |
|       |                          | Snapper Rock        | NZ     | 100-101 |        |
|       |                          | Two Rivers          | NZ     | 100-101 |        |
| 49    | Aramis Vineyards         | Aramis Vineyards    | AUS    | 102     |        |
|       | Hentley Farm             | Hentley Farm        | AUS    | 103     | ۵      |
| 50    | Lanchester Wines         | Permission to Pivot | AUS    | 104–105 |        |
|       |                          | Omrah               | AUS    | 104–105 |        |
|       |                          | McPherson Wines     | AUS    | 104–105 |        |
| 51-52 | Hallgarten & Novum Wines | Clos Clare          | AUS    | 106–108 |        |
|       |                          | Tahbilk             | AUS    | 106–108 |        |
|       |                          | Yering Station      | AUS    | 106–108 |        |
|       |                          | Lake Breeze         | AUS    | 106–108 |        |
|       |                          | Mount Langi Ghiran  | AUS    | 106–108 |        |
|       |                          | Paringa             | AUS    | 106–108 |        |